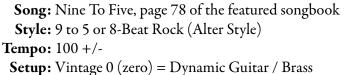

# **Nine to Five** *Roadhouse Country Song Book*

Song Setups by: Bil Curry

**Performance:** Use a pencil to mark the music.

- 1. Transpose down one to (B) for Dolly's original key.
- 2. Use Intro (1)
- 3. Verses = <u>Upper Keyboard</u>
- 4. Chorus (that's the "Workin' nine to five" part) =
  Press the Alter Style button and play on the Lower Right Keyboard.
  If you are using 8-Beat Rock, change to Auto Bass 2.
- 1st Ending = Repeat <u>all the way back to the beginning</u>. Ignore how the music shows the repeat to the chorus. Play all the way through the 2nd Ending.
- On the last line there's a lone [G] chord & empty measures. Just play the [G] chord and press Ending (1). Ignore the D.C. on that line.
- 7. When you are using the "9 to 5" style Ending (1):

When you hear that last sustaining note of Ending 1, flip your hand over and use your fingernails to do a *glissando* up to the highest "G" note (lower keyboard). Hold on to that note until the style stop playing.

## Roadhouse Country Songbook Setup Chart

E-Z Play Today Book #99 *Be sure to make notes on the sheet music.* 

| Pg | Song                               | Style                          | Тетро   | Alternate Style / Notes     | Alt. Style<br>Tempo |
|----|------------------------------------|--------------------------------|---------|-----------------------------|---------------------|
| 2  | Act Naturally                      | Ace In The Hole                | 92 +/-  | Basic Country 1             | 180 +/-             |
| 6  | All My Ex's Live in<br>Texas       | Roadside Café                  | 128 +/- | Country Swing               | 128 +/-             |
| 10 | Coal Miner's<br>Daughter           | Texas Toe-Tapper               | 138 +/- | Roadside Café               | 138 +/-             |
| 13 | Convoy                             | 8-Beat Rock                    | 112 +/- | Bluegrass                   | 112 +/-             |
| 20 | Drinkin' Thing<br>Intro & Ending 2 | Cheatin' Country - Alter Style | 105 +/- | EZ Country - No Alter Style | 100 +/-             |
| 23 | El Paso                            | Cowboy Waltz                   | 172 +/- | EZ Waltz                    | 154 +/-             |