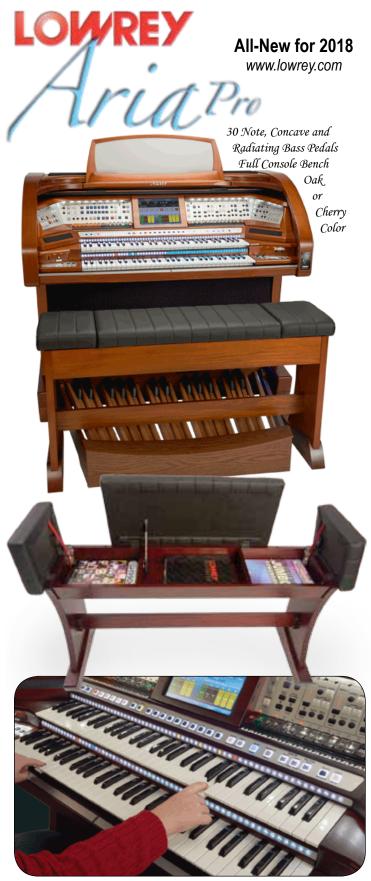

Get the Lowrey App

LOWREY

Check out the Lowrey Youtube Channel: https://www.youtube.com/c/LowreyTV

March - April 2018

Dazzling Starlight ABC's illuminate ...

- Notes Played (red)
- Chord Notes (magenta)
- Harmony Notes (yellow)
- Lower Right Keyboard Split (teal)